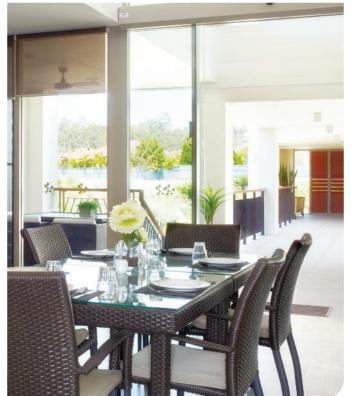

### Arcare Helensvale's community features:

- Delicious meals prepared fresh on site
- Alfresco café
- Hair salon
- Activity rooms
- Movie theatre / worship room

- Private dining room
- Gymnasium
- · Intimate dining and lounge rooms
- Manicured courtyards and gardens
- Residence bus

#### Meals

- Two meals for family and friends on your first day
- · Choice of menu at both lunch and dinner
- · Weekly hot cooked breakfast
- A selection of bottled wine and beer/ alternative beverages with lunch and dinner
- Two hot or cold beverages from our café every week
- Exclusive use of our private dining room