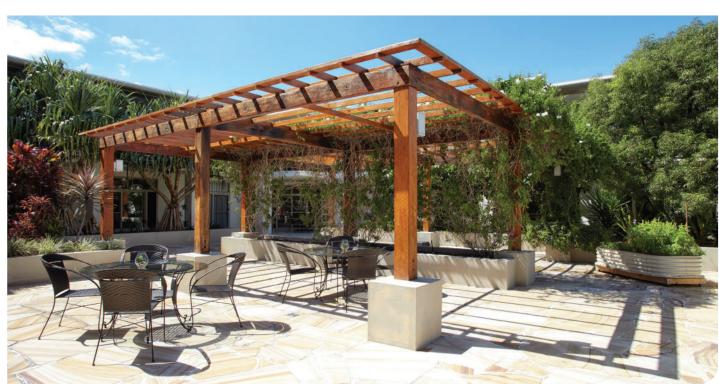

### Arcare Helensvale's community features:

- Delicious meals prepared fresh on site
- Alfresco café
- Hair salon
- Activity rooms
- Movie theatre / worship room

- Private dining room
- Gymnasium
- · Intimate dining and lounge rooms
- Manicured courtyards and gardens
- Residence bus