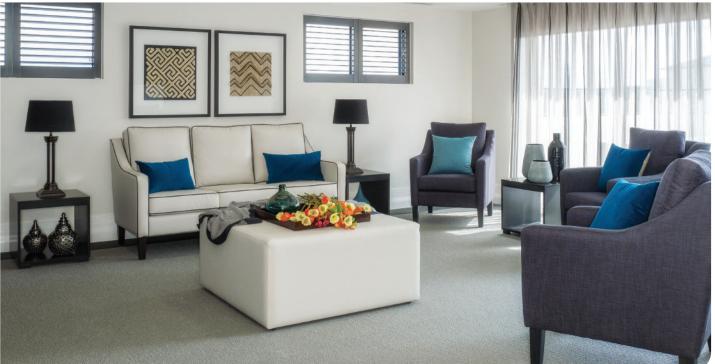

### Arcare Knox The Lodge's community features:

- Delicious meals prepared fresh on site
- Alfresco café
- Hair salon
- Activity rooms
- Movie theatre / worship room

- Private dining room
- Gymnasium
- · Intimate dining and lounge rooms
- Manicured courtyards and gardens
- Residence bus