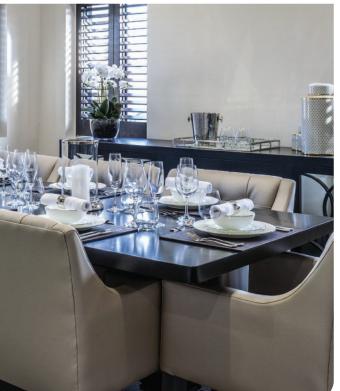

### Arcare Knox The Lodge's community features:

- Delicious meals prepared fresh on site
- Alfresco café
- Hair salon
- Activity rooms
- Movie theatre / worship room

- Private dining room
- Gymnasium
- · Intimate dining and lounge rooms
- Manicured courtyards and gardens
- Residence bus

#### Meals

- Two meals for family and friends on your first day
- · Choice of menu at both lunch and dinner
- Weekly hot cooked breakfast
- A selection of bottled wine and beer/ alternative beverages with lunch and dinner
- Two hot or cold beverages from our café every week
- Exclusive use of our private dining room