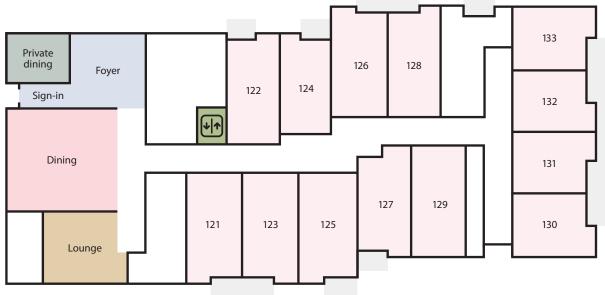

### Arcare Knox The Lodge's community features:

- Delicious meals prepared fresh on site
- Alfresco café
- Hair salon
- Activity rooms
- Movie theatre / worship room

- Private dining room
- Gymnasium
- · Intimate dining and lounge rooms
- Manicured courtyards and gardens
- Residence bus

PA Permanent Accommodation