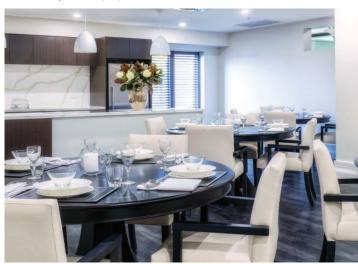

### Arcare Knox The Lodge's community features:

- Delicious meals prepared fresh on site
- Alfresco café
- Hair salon
- Activity rooms
- Movie theatre / worship room

- Private dining room
- Gymnasium
- · Intimate dining and lounge rooms
- Manicured courtyards and gardens
- Residence bus

#### Meals

- Two meals for family and friends on your first day
- · Choice of menu at both lunch and dinner
- Weekly hot cooked breakfast
- A selection of bottled wine and beer/ alternative beverages with lunch and dinner
- Two hot or cold beverages from our café every week
- Exclusive use of our private dining room