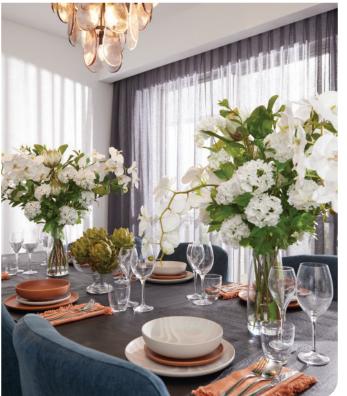

### Arcare Logan Reserve's community features:

- Delicious meals prepared fresh on site
- Boutique café
- Hair salon
- Activity rooms
- Movie theatre / worship room

- Private dining room
- Gymnasium
- Intimate dining and lounge rooms
- Manicured courtyards and gardens
- Residence bus

#### Meals

- Two meals for family and friends on your first day
- Choice of menu at both lunch and dinner.
- Weekly hot cooked breakfast
- A selection of bottled wine and beer/ alternative beverages with lunch and dinner
- Two hot or cold beverages from our café every week