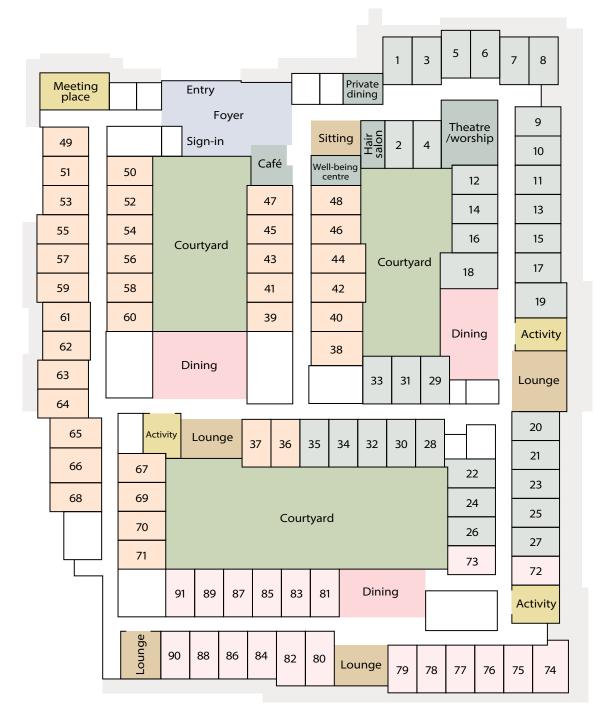

### Arcare Logan Reserve's community features:

- Delicious meals prepared fresh on site
- Boutique café
- Hair salon
- Activity rooms
- Movie theatre / worship room

- Private dining room
- Gymnasium
- Intimate dining and lounge rooms
- Manicured courtyards and gardens
- Residence bus

Permanent Accommodation