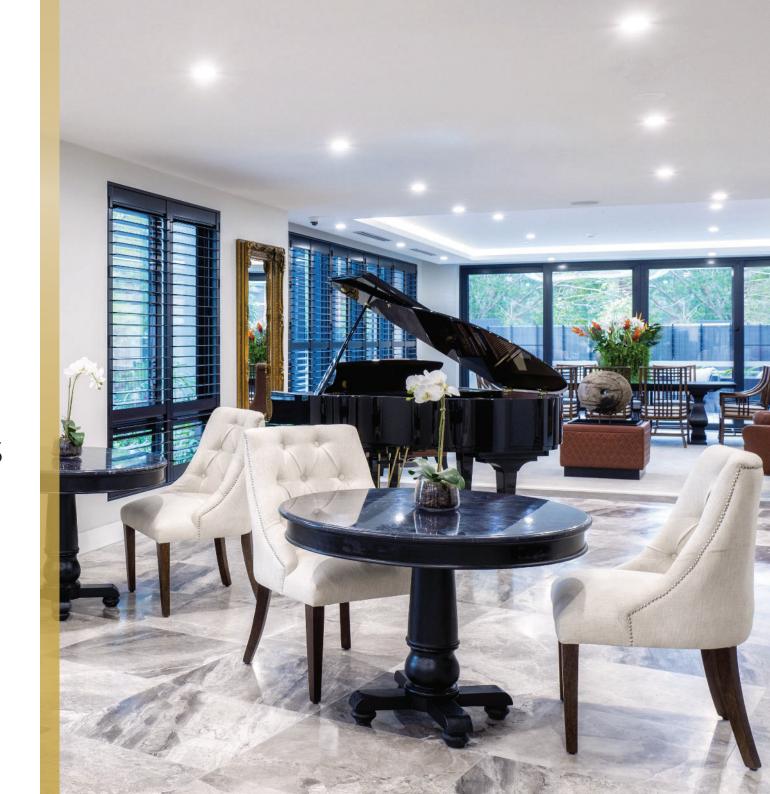

## Arcare Oatlands's community features:

- Delicious meals prepared fresh on site
- Boutique café
- Wireless internet
- Hair salon
- Well-being centre
- Private dining room
- Piano lounge

- Movie theatre / worship room
- Intimate dining & lounge rooms
- Manicured courtyards& gardens
- Residence bus

110 Suites

Permanent Accommodation