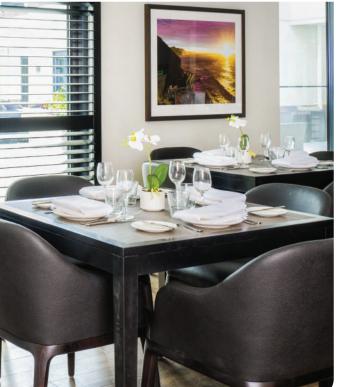

## Arcare Oatlands's community features:

- Delicious meals prepared fresh on site
- Boutique café
- Wireless internet
- Hair salon
- Well-being centre
- Private dining room
- Piano lounge

- Movie theatre / worship room
- Intimate dining & lounge rooms
- Manicured courtyards& gardens
- Residence bus

#### Meals

- Two meals for family and friends on your first day
- Choice of menu at both lunch and dinner
- · Weekly hot cooked breakfast
- A selection of bottled wine and beer/ alternative beverages with lunch and dinner
- Two hot or cold beverages from our café every week
- Exclusive use of our private dining room