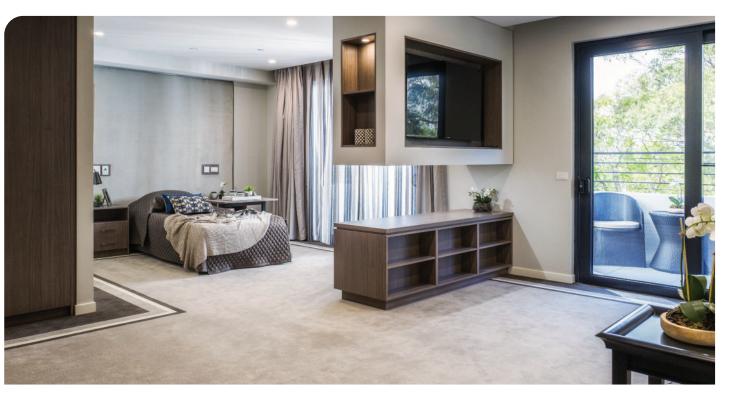

## Arcare Oatlands's private suites include:

- · Ensuite with shower
- Flat screen TV
- Ample storage
- Courtyard and balcony access
- Individual heating and cooling system