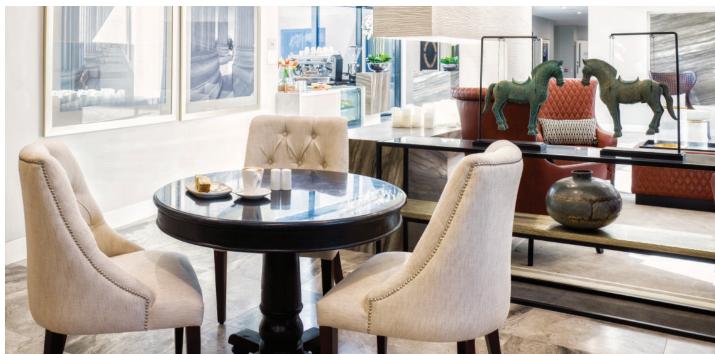

## Arcare Oatlands's community features:

- Delicious meals prepared fresh on site
- Boutique café
- Wireless internet
- Hair salon
- Well-being centre
- Private dining room
- Piano lounge

- Movie theatre / worship room
- Intimate dining & lounge rooms
- Manicured courtyards& gardens
- Residence bus

#### Meals

- Two meals for family and friends on your first day
- Choice of menu at both lunch and dinner
- · Weekly hot cooked breakfast
- A selection of bottled wine and beer/ alternative beverages with lunch and dinner
- Two hot or cold beverages from our café every week
- Exclusive use of our private dining room