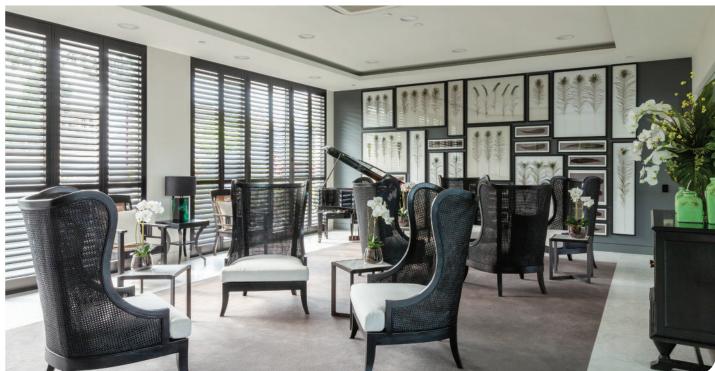

### Arcare Parkwood community features:

- Delicious meals prepared fresh on site
- Alfresco café
- Wireless internet
- Hair salon

access

- Activity rooms
- Well-being centre
- Piano lounge

- Private dining room
- Movie theatre / worship room
- Intimate dining & lounge rooms
- Manicured courtyards& gardens
- Residence bus

#### Meals

- Two meals for family and friends on your first day
- · Choice of menu at both lunch and dinner
- · Weekly hot cooked breakfast
- A selection of bottled wine and beer/ alternative beverages with lunch and dinner
- Two hot or cold beverages from our café every week
- Exclusive use of our private dining room