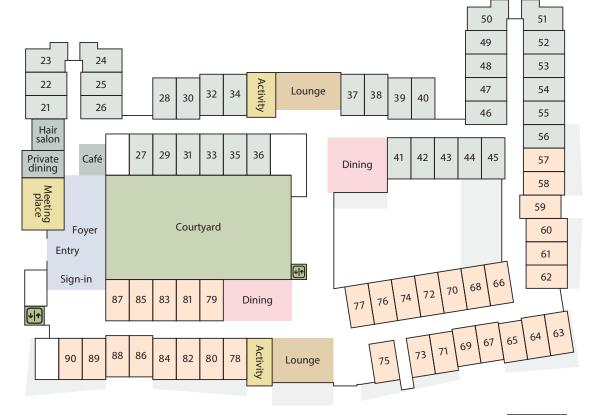

Wireless internet in your own private suite
- Daily newspapers in communal areas







# Relationship-First Approach

Everyone who joins an Arcare residence will enjoy our unique Relationship-First Approach where nurturing honest, respectful and consistent relationships with our residents is the most important thing that we do.

Central to this are our Dedicated Assignments where each resident has their own support team consistently working with them.

Our commitment to continuity fosters friendships and trust between residents, team members and families.

These friendships are at the heart of our residential communities, where everyone looks out for each other and a sense of security, belonging, continuity, purpose, fulfillment and significance is felt by all.







#### Ground floor



#### First floor







# **Arcare Parkwood**

2 Woodlands Way, Parkwood

Arcare has 50 high quality aged care residences across Victoria, Queensland and New South Wales, supported by over four decades of understanding and expertise providing the care you need and want.

Call 1300 ARCARE or visit arcare.com.au