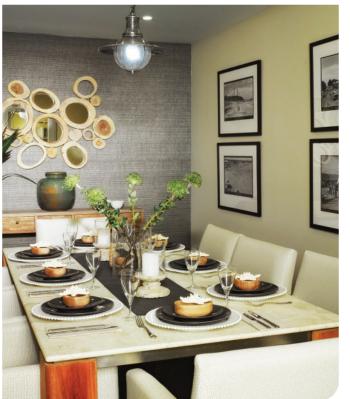

### Arcare Point Lonsdale community features:

- Delicious meals prepared fresh on site
- Boutique café
- Wireless internet
- Hair salon
- Private dining room
- Residence bus

- Movie theatre / worship room
- Intimate dining & lounge rooms
- Manicured courtyards & gardens
- Outdoor pergolas

#### Meals

- Two meals for family and friends on your first day
- Choice of menu at both lunch and dinner
- Weekly hot cooked breakfast
- A selection of bottled wine and beer/ alternative beverages with lunch and dinner
- Two hot or cold beverages from our café every week
- Exclusive use of our private dining room