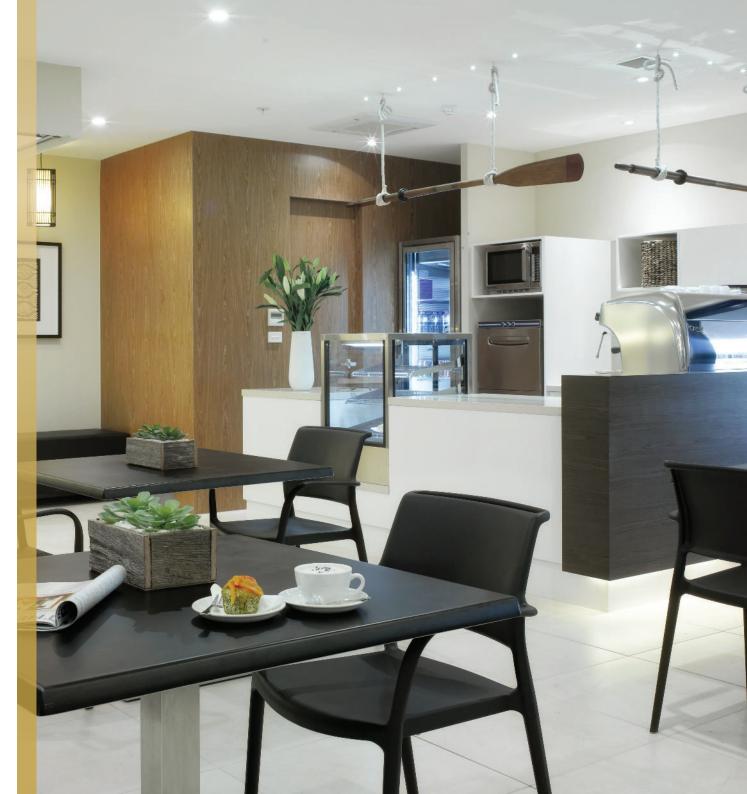

### Arcare Point Lonsdale community features:

- Delicious meals prepared fresh on site
- Boutique café
- Wireless internet
- Hair salon
- Private dining room
- Residence bus

- Movie theatre / worship room
- Intimate dining & lounge rooms
- Manicured courtyards & gardens
- Outdoor pergolas

#### Meals

- Two meals for family and friends on your first day
- Choice of menu at both lunch and dinner
- Weekly hot cooked breakfast
- A selection of bottled wine and beer/ alternative beverages with lunch and dinner
- Two hot or cold beverages from our café every week
- Exclusive use of our private dining room