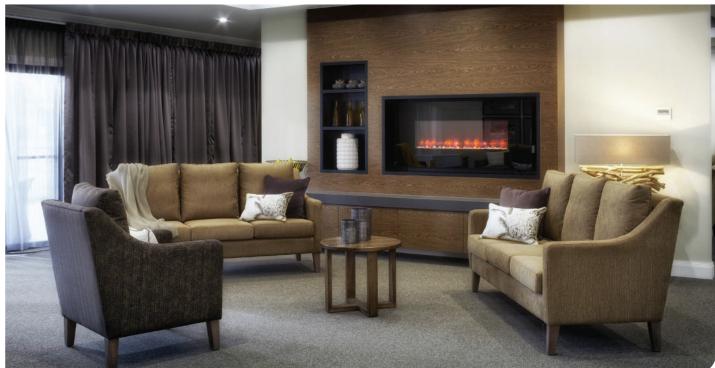

### Arcare Point Lonsdale community features:

- Delicious meals prepared fresh on site
- Boutique café
- Wireless internet
- Hair salon
- Private dining room
- Residence bus

- Movie theatre / worship room
- Intimate dining & lounge rooms
- Manicured courtyards & gardens
- Outdoor pergolas