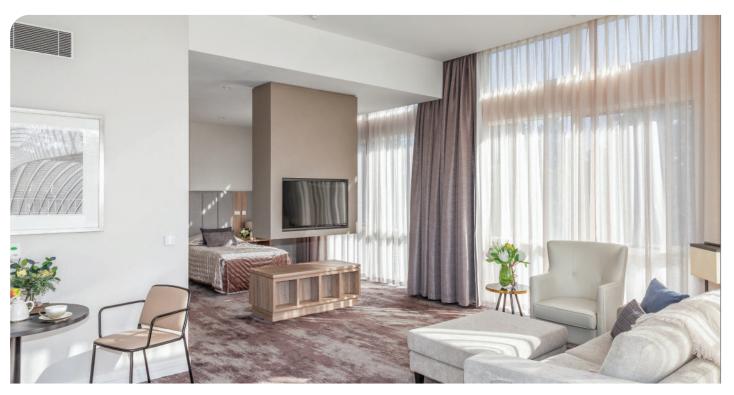

### Arcare Templestowe's private suites include:

- Ensuite with shower
- Ample storage
- Flat screen TV with Foxtel
- Individual heating & cooling system
- Courtyard or verandah access
- Arcare Templestowe's community features:
- Delicious meals prepared fresh on site
- Alfresco café
- Wireless internet
- Hair salon
- Activity rooms
- Billiards room
- Large communal meeting place
- Private dining room

- Movie theatre / worship room
- · Dementia Australia's The Virtual Forest™
- Intimate dining & lounge rooms
- Manicured courtyards & gardens
- Residence bus