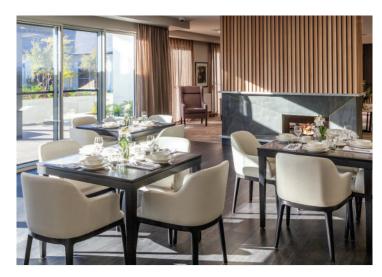

#### Meals

- Two meals for family and friends on your first day
- · Choice of menu at both lunch and dinner
- · Weekly hot cooked breakfast
- A selection of bottled wine and beer/ alternative beverages with lunch and dinner
- Two hot or cold beverages from our café every week
- Exclusive use of our private dining room