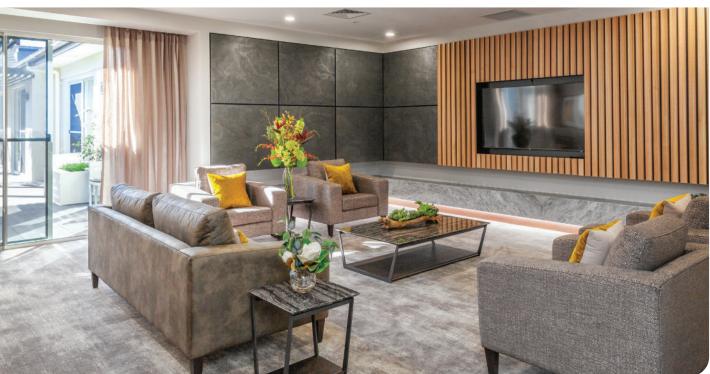

### Arcare Templestowe's private suites include:

- Ensuite with shower
- Ample storage
- Flat screen TV with Foxtel
- Individual heating & cooling system
- Courtyard or verandah access
- Arcare Templestowe's community features:
- Delicious meals prepared fresh on site
- Alfresco café
- Wireless internet
- Hair salon
- Activity rooms
- Billiards room
- Large communal meeting place
- Private dining room

- Movie theatre / worship room
- · Dementia Australia's The Virtual Forest™
- Intimate dining & lounge rooms
- Manicured courtyards & gardens
- Residence bus