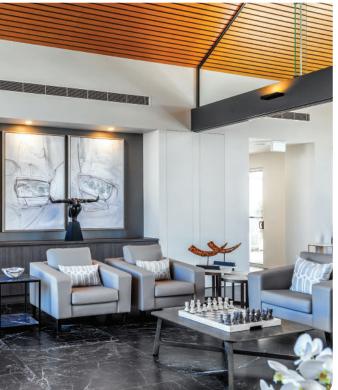

### Welcome

Welcome to Arcare Templestowe aged care.

Australian owned and operated for more than 40 years, we are renowned for creating stunning architecturally designed living environments with luxurious interiors and spacious courtyards and gardens.

### Arcare Templestowe's private suites include:

- Ensuite with shower
- Ample storage
- Flat screen TV with Foxtel
- Individual heating & cooling system
- Courtyard or verandah access
- Arcare Templestowe's community features:
- Delicious meals prepared fresh on site
- Alfresco café
- Wireless internet
- Hair salon
- Activity rooms
- Billiards room
- Large communal meeting place
- Private dining room

- Movie theatre / worship room
- · Dementia Australia's The Virtual Forest™
- Intimate dining & lounge rooms
- Manicured courtyards & gardens
- Residence bus