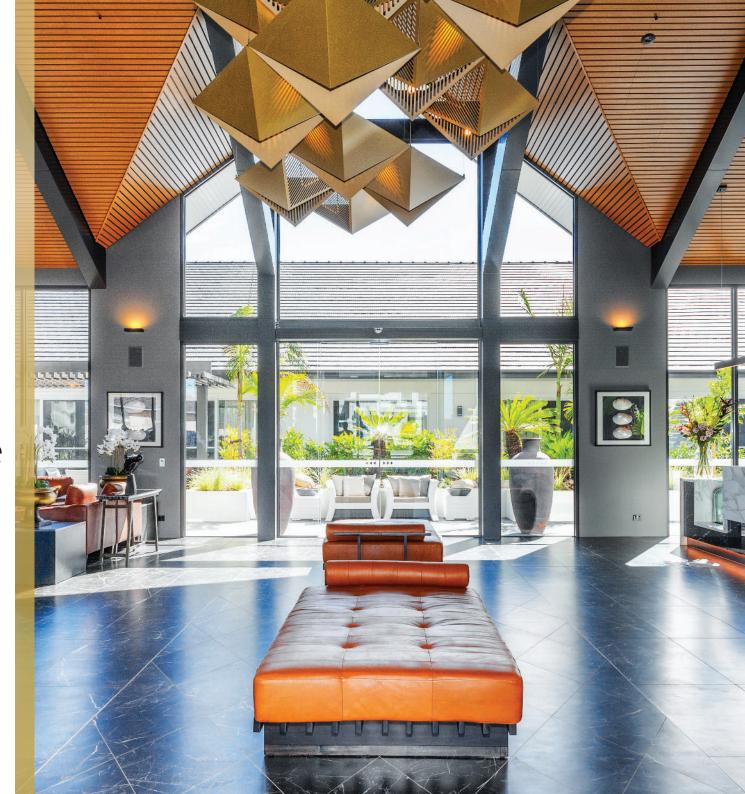

### Welcome

Welcome to Arcare Templestowe aged care.

Australian owned and operated for more than 40 years, we are renowned for creating stunning architecturally designed living environments with luxurious interiors and spacious courtyards and gardens.

### Arcare Templestowe's private suites include:

- Ensuite with shower
- Ample storage
- Flat screen TV with Foxtel
- Individual heating & cooling system
- Courtyard or verandah access
- Arcare Templestowe's community features:
- Delicious meals prepared fresh on site
- Alfresco café
- Wireless internet
- Hair salon
- Activity rooms
- Billiards room
- Large communal meeting place
- Private dining room

- Movie theatre / worship room
- · Dementia Australia's The Virtual Forest™
- Intimate dining & lounge rooms
- Manicured courtyards & gardens
- Residence bus