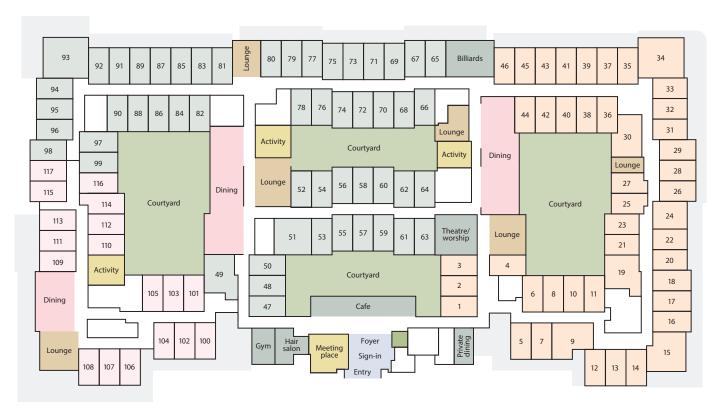

### Arcare Templestowe's private suites include:

- Ensuite with shower
- Ample storage
- Flat screen TV with Foxtel
- Individual heating & cooling system
- Courtyard or verandah access
- Arcare Templestowe's community features:
- Delicious meals prepared fresh on site
- Alfresco café
- Wireless internet
- Hair salon
- Activity rooms
- Billiards room
- Large communal meeting place
- Private dining room

- Movie theatre / worship room
- · Dementia Australia's The Virtual Forest™
- Intimate dining & lounge rooms
- Manicured courtyards & gardens
- Residence bus