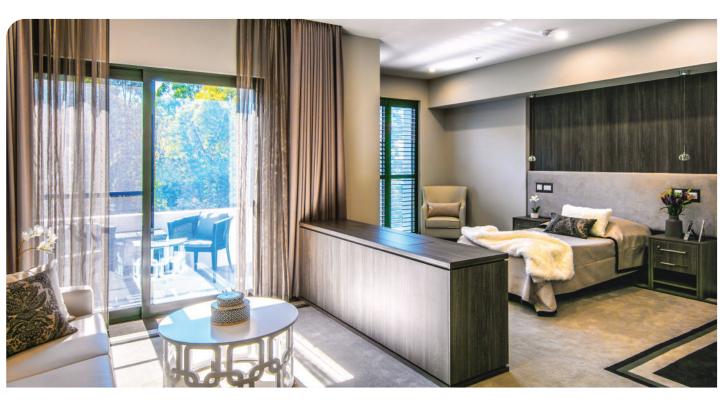

### Arcare Parkview's private suites include:

- Ensuite with shower
- Flat screen TV with Foxtel
- Balcony & courtyard
- Ample storage
- Individual heating & cooling system

#### **Entertainment**

- Samsung tablet in your own private suite
- Newspaper subscription on tablet
- Foxtel in your own private suite
- Wireless internet in your own private suite
- Weekly gold class experience in the theatre