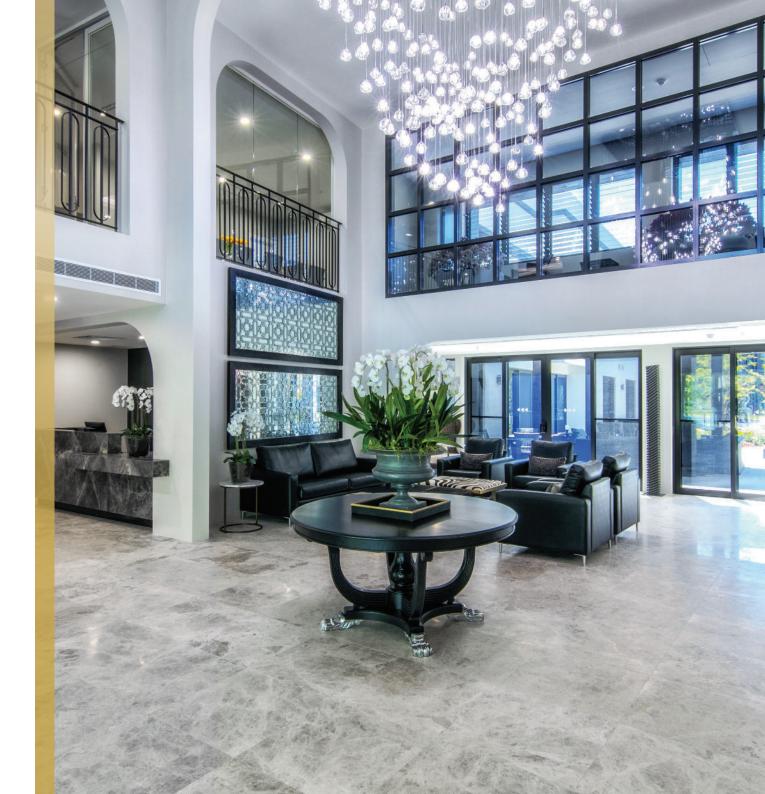

## Welcome

Welcome to Arcare Parkview aged care.

Australian owned and operated for more than 40 years, we are renowned for creating stunning architecturally designed living environments with luxurious interiors and spacious courtyards and gardens.

## Arcare Parkview's community features:

- Delicious meals prepared fresh on site
- Boutique café
- Wireless internet
- Hair salon

access

- Billiards room
- Activity rooms
- Well-being centre
- Conference centre

- Private dining room
- Movie theatre / worship room
- Intimate dining & lounge rooms
- Manicured courtyards & gardens
- Residence bus