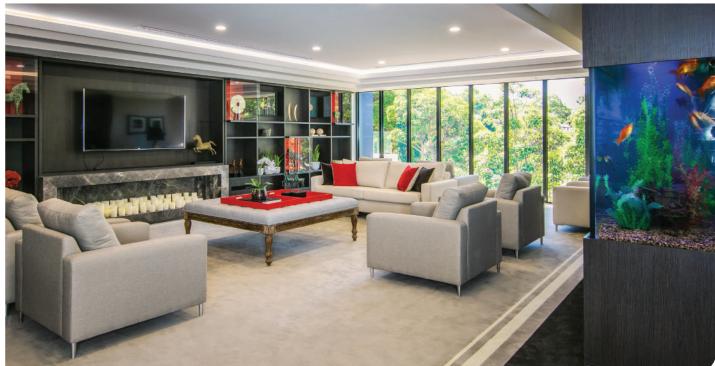

## Arcare Parkview's community features:

- Delicious meals prepared fresh on site
- Boutique café
- Wireless internet
- Hair salon

access

- Billiards room
- Activity rooms
- Well-being centre
- Conference centre

- Private dining room
- Movie theatre / worship room
- Intimate dining & lounge rooms
- Manicured courtyards & gardens
- Residence bus

#### Lifestyle and social

- Exercise classes
- · Weekly high tea
- Weekly pre-dinner drinks with special cultural themes
- Participation in the Arts Health Program
- Local small group bus outings