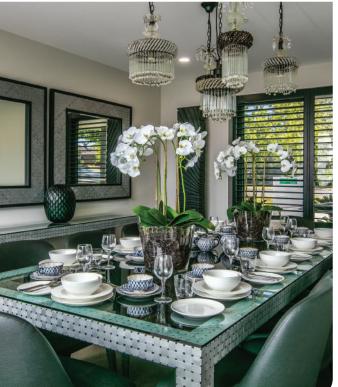

## Arcare Parkview's community features:

- Delicious meals prepared fresh on site
- Boutique café
- Wireless internet
- Hair salon

access

- Billiards room
- Activity rooms
- Well-being centre
- Conference centre

- Private dining room
- Movie theatre / worship room
- Intimate dining & lounge rooms
- Manicured courtyards & gardens
- Residence bus