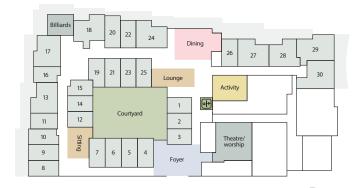

#### Ground floor

### Arcare Warriewood's community features:

- Delicious meals prepared fresh on site
- Boutique café
- Wireless internet
- Hair salon
- Billiards room
- Well-being centre
- Private dining room
- Piano lounge

- Movie theatre / worship room
- Intimate dining& lounge rooms
- Manicured courtyards& gardens
- Expansive rooftop balcony with entertainment areas
- Residence bus

Permanent Accommodation