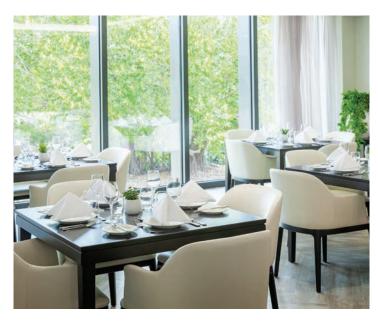

#### Meals

- Two meals for family and friends on your first day
- · Choice of menu at both lunch and dinner
- · Weekly hot cooked breakfast
- A selection of bottled wine and beer/ alternative beverages with lunch and dinner
- Two hot or cold beverages from our café every week
- Exclusive use of our private dining room