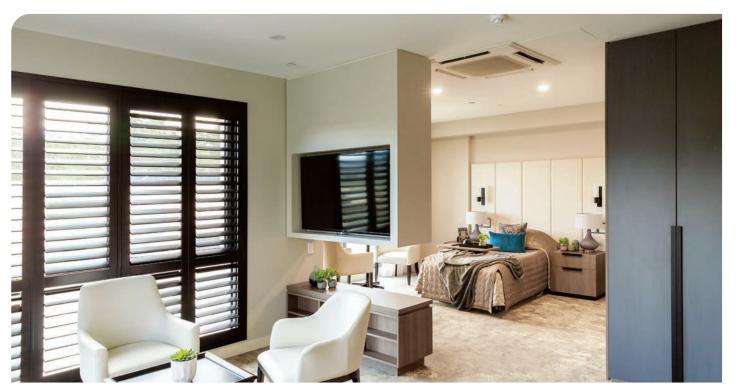

### Arcare Warriewood's private suites include:

- Ensuite with shower
- Ample storage
- Flat screen TV with Foxtel
- Individual heating & cooling system
- Balcony & courtyard access