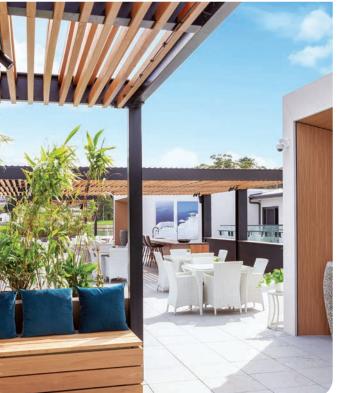

### Arcare Warriewood's community features:

- Delicious meals prepared fresh on site
- Boutique café
- Wireless internet
- Hair salon
- Billiards room
- Well-being centre
- Private dining room
- Piano lounge

- Movie theatre / worship room
- Intimate dining& lounge rooms
- Manicured courtyards& gardens
- Expansive rooftop balcony with entertainment areas
- Residence bus

Permanent Accommodation