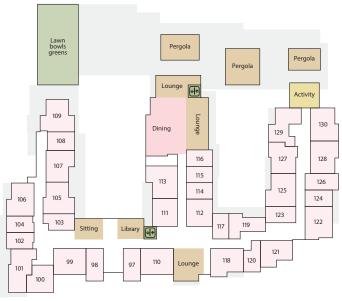

#### First floor

#### Second floor

### Arcare Warriewood's community features:

- Delicious meals prepared fresh on site
- Boutique café
- Wireless internet
- Hair salon
- Billiards room
- Well-being centre
- Private dining room
- Piano lounge

- Movie theatre / worship room
- Intimate dining& lounge rooms
- Manicured courtyards& gardens
- Expansive rooftop balcony with entertainment areas
- Residence bus

Permanent Accommodation