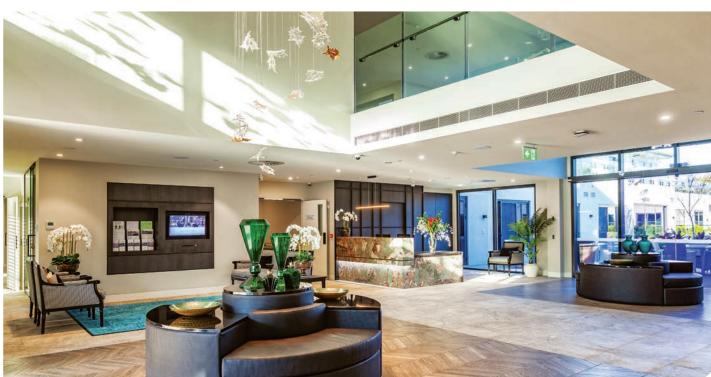

### Arcare Warriewood's community features:

- Delicious meals prepared fresh on site
- Boutique café
- Wireless internet
- Hair salon
- Billiards room
- Well-being centre
- Private dining room
- Piano lounge

- Movie theatre / worship room
- Intimate dining& lounge rooms
- Manicured courtyards& gardens
- Expansive rooftop balcony with entertainment areas
- Residence bus

Permanent Accommodation