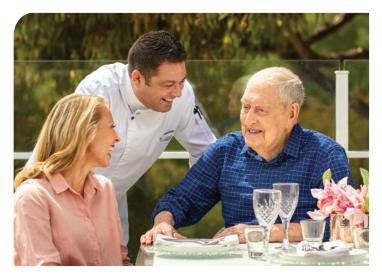

#### Meals

- Two meals for family and friends on your first day
- · Choice of menu at both lunch and dinner
- · Weekly hot cooked breakfast
- A selection of bottled wine and beer/ alternative beverages with lunch and dinner
- Two hot or cold beverages from our café every week
- Exclusive use of our private dining room
- Weekly high tea
- Weekly pre-dinner drinks