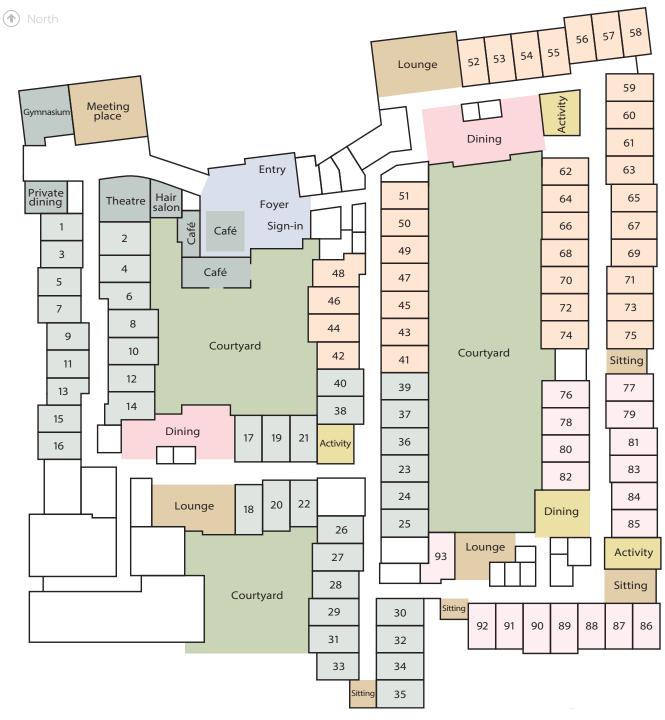

### Arcare Castlemaine's community features:

- Delicious meals prepared fresh on site
- Alfresco café
- Hair salon
- Activity rooms
- Movie theatre / worship room

- Private dining room
- Gymnasium
- Intimate dining and lounge rooms
- Manicured courtyards and gardens
- Residence bus

Permanent Accommodation