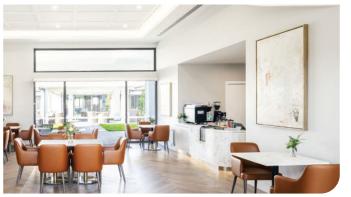

### Arcare Castlemaine's community features:

- Delicious meals prepared fresh on site
- Alfresco café
- Hair salon
- Activity rooms
- Movie theatre / worship room

- Private dining room
- Gymnasium
- Intimate dining and lounge rooms
- Manicured courtyards and gardens
- Residence bus

#### Meals

- Two meals for family and friends on your first day
- · Choice of menu at both lunch and dinner
- · Weekly hot cooked breakfast
- A selection of bottled wine and beer/ alternative beverages with lunch and dinner
- Two hot or cold beverages from our café every week
- Exclusive use of our private dining room
- Weekly high tea
- Weekly pre-dinner drinks