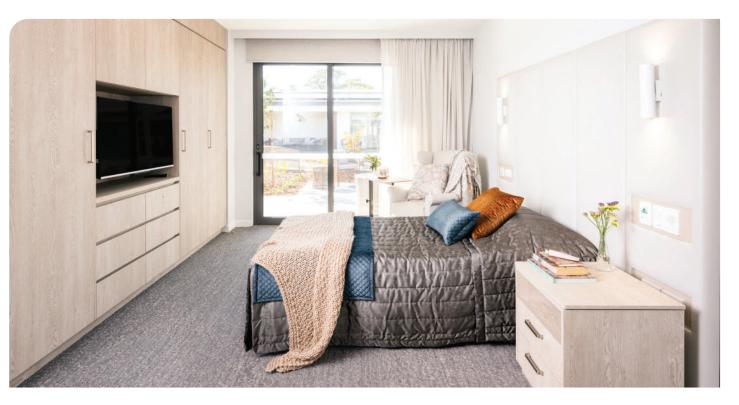

### Arcare Castlemaine's community features:

- Delicious meals prepared fresh on site
- Alfresco café
- Hair salon
- Activity rooms
- Movie theatre / worship room

- Private dining room
- Gymnasium
- Intimate dining and lounge rooms
- Manicured courtyards and gardens
- Residence bus

#### Meals

- Two meals for family and friends on your first day
- · Choice of menu at both lunch and dinner
- · Weekly hot cooked breakfast
- A selection of bottled wine and beer/ alternative beverages with lunch and dinner
- Two hot or cold beverages from our café every week
- Exclusive use of our private dining room
- Weekly high tea
- Weekly pre-dinner drinks