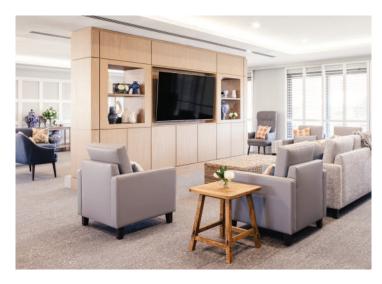

### Arcare Castlemaine's community features:

- Delicious meals prepared fresh on site
- Alfresco café
- Hair salon
- Activity rooms
- Movie theatre / worship room

- Private dining room
- Gymnasium
- Intimate dining and lounge rooms
- Manicured courtyards and gardens
- Residence bus

Permanent Accommodation